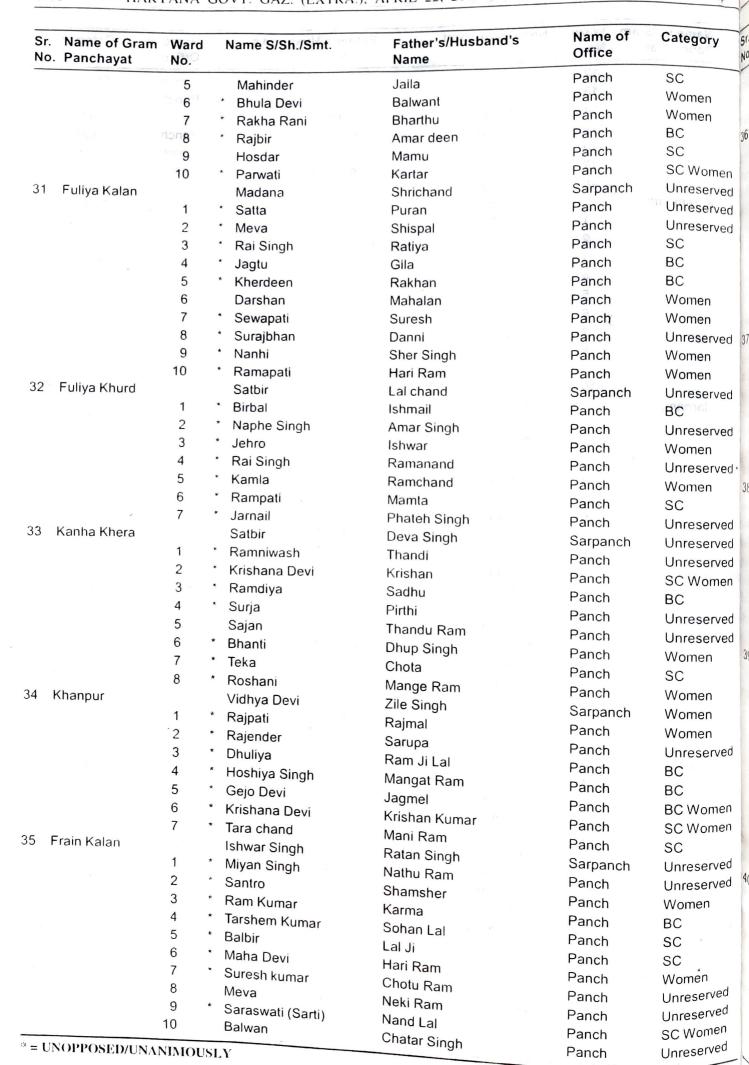

| Sr. | Name of Gram<br>Panchayat | Ward<br>No. | Name S/Sh./Smt.  | Father's/Husband's<br>Name | Name of<br>Office | Category    |
|-----|---------------------------|-------------|------------------|----------------------------|-------------------|-------------|
| 1   | Kalwan                    |             | Ramphal          | Teka Ram                   | Sarpanch          | Unreserved  |
| '   | Raiwan                    | 1           | Shri Krishan     | Devki Nandan               | Panch             | Unreserved  |
|     |                           | 2           | Baldev           | Bhale Ram                  | Panch             | Unreserved  |
|     |                           | 3           | Jagdish          | Gaje <sup>'</sup> Singh    | Panch             | Unreserved  |
|     |                           | 4           | Deva Singh       | Neki Singh                 | Panch             | Unreserved  |
|     |                           | 5           | Joginder Singh   | Surat Singh                | Panch             | Unreserved  |
|     |                           | 6           | * Chnader        | Miyan Singh                | Panch             | SC          |
|     |                           | 7           | * Nannhi         | Roshan Lal                 | Panch             | SC Women    |
|     |                           | 8           | Ramniwash        | Hari Ram                   | Panch             | Unreserved  |
|     |                           | 9           | * Shamsher Singh | Chajju Ram                 | Panch             | Unreserved  |
|     |                           | 10          | * Sunita         | Dayakishan                 | Panch             | SC Women    |
|     |                           | 11          | Maya             | Rajender                   | Panch             | SC Women    |
|     |                           | 12          | * Om Parkash     | Chajju Ram                 | Panch             | SC          |
|     |                           | 13          | * Pirthi         | Ramkishan                  | Panch             | SC          |
|     |                           | 14          | Rajaram          | Maman Ram                  | Panch             | Unreserved  |
|     |                           | 15          | * Raj Kumar      | Aatma Singh                | Panch             | ВС          |
|     |                           |             | Rudhi            | Salamdeen                  | Panch             | Unreserved  |
|     |                           | 16          |                  | Tara Chand                 |                   | Women       |
|     |                           | 17          | Gio Devi         |                            | Panch             | Unreserved  |
|     |                           | 18          | Balraj           | Take Chand                 | Panch             | Officacived |

<sup>\* =</sup> UNOPPOSED/UNANIMOUSLY

|    | Dhamtan Sahib | 19<br>20<br>1<br>2<br>3<br>4<br>5<br>6<br>7<br>8<br>9<br>10<br>11<br>12<br>13<br>14<br>15 | * * * * * * * * * * * * * * * * * * * * | Ram kumar Rajbala Shamsher Singh Suman Krishan Chand Inder Om Parkash Sher Singh Bhima Hari Kishan Kelo Devi Narshi Hava Singh Ramkala | Moman Ram Mahender Singh Bhim Roshan Lal Thandiya Karma Gurdev Kaluram Simaru Sher Singh Tek Ram Dhari Arjun | Panch Panch Sarpanch Panch Panch Panch Panch Panch Panch Panch Panch Panch | Unreserved<br>Women<br>Unreserved<br>Unreserved<br>Unreserved<br>Unreserved<br>SC<br>SC<br>SC Women |
|----|---------------|-------------------------------------------------------------------------------------------|-----------------------------------------|----------------------------------------------------------------------------------------------------------------------------------------|--------------------------------------------------------------------------------------------------------------|----------------------------------------------------------------------------|-----------------------------------------------------------------------------------------------------|
|    | hamtan Sahib  | 1<br>2<br>3<br>4<br>5<br>6<br>7<br>8<br>9<br>10<br>11<br>12<br>13                         | * * * * * * * * *                       | Shamsher Singh Suman Krishan Chand Inder Om Parkash Sher Singh Bhima Hari Kishan Kelo Devi Narshi Hava Singh                           | Bhim Roshan Lal Thandiya Karma Gurdev Kaluram Simaru Sher Singh Tek Ram Dhari                                | Panch Sarpanch Panch Panch Panch Panch Panch Panch Panch Panch             | Women Unreserved Unreserved Unreserved Unreserved SC SC Women                                       |
|    | hamtan Sahib  | 2<br>3<br>4<br>5<br>6<br>7<br>8<br>9<br>10<br>11<br>12<br>13                              | * * * * * * * * * * * * * * * * * * * * | Suman Krishan Chand Inder Om Parkash Sher Singh Bhima Hari Kishan Kelo Devi Narshi Hava Singh                                          | Bhim Roshan Lal Thandiya Karma Gurdev Kaluram Simaru Sher Singh Tek Ram Dhari                                | Sarpanch Panch Panch Panch Panch Panch Panch Panch Panch                   | Unreserved Women Unreserved Unreserved Unreserved SC SC SC Women                                    |
| Ra |               | 2<br>3<br>4<br>5<br>6<br>7<br>8<br>9<br>10<br>11<br>12<br>13                              | * * * * * * * *                         | Krishan Chand<br>Inder<br>Om Parkash<br>Sher Singh<br>Bhima<br>Hari Kishan<br>Kelo Devi<br>Narshi<br>Hava Singh                        | Thandiya<br>Karma<br>Gurdev<br>Kaluram<br>Simaru<br>Sher Singh<br>Tek Ram<br>Dhari                           | Panch Panch Panch Panch Panch Panch Panch Panch                            | Women Unreserved Unreserved Unreserved SC SC SC Women                                               |
| Ra |               | 3<br>5<br>6<br>7<br>8<br>9<br>10<br>11<br>12<br>13                                        | * * * * * * *                           | Inder<br>Om Parkash<br>Sher Singh<br>Bhima<br>Hari Kishan<br>Kelo Devi<br>Narshi<br>Hava Singh                                         | Karma Gurdev Kaluram Simaru Sher Singh Tek Ram Dhari                                                         | Panch<br>Panch<br>Panch<br>Panch<br>Panch<br>Panch<br>Panch                | Unreserved<br>Unreserved<br>Unreserved<br>SC<br>SC<br>SC Women                                      |
| Ra |               | 4<br>5<br>6<br>7<br>8<br>9<br>10<br>11<br>12<br>13                                        | * * * * * *                             | Om Parkash<br>Sher Singh<br>Bhima<br>Hari Kishan<br>Kelo Devi<br>Narshi<br>Hava Singh                                                  | Karma Gurdev Kaluram Simaru Sher Singh Tek Ram Dhari                                                         | Panch<br>Panch<br>Panch<br>Panch<br>Panch<br>Panch                         | Unreserved<br>Unreserved<br>SC<br>SC<br>SC Women                                                    |
| Ra |               | 5<br>6<br>7<br>8<br>9<br>10<br>11<br>12<br>13                                             | * * * * *                               | Sher Singh<br>Bhima<br>Hari Kishan<br>Kelo Devi<br>Narshi<br>Hava Singh                                                                | Gurdev<br>Kaluram<br>Simaru<br>Sher Singh<br>Tek Ram<br>Dhari                                                | Panch<br>Panch<br>Panch<br>Panch<br>Panch                                  | Unreserved<br>Unreserved<br>SC<br>SC<br>SC Women                                                    |
| Ra |               | 6<br>7<br>8<br>9<br>10<br>11<br>12<br>13                                                  | * * * * *                               | Bhima<br>Hari Kishan<br>Kelo Devi<br>Narshi<br>Hava Singh                                                                              | Simaru<br>Sher Singh<br>Tek Ram<br>Dhari                                                                     | Panch<br>Panch<br>Panch<br>Panch                                           | Unreserved<br>SC<br>SC<br>SC Women                                                                  |
| Ra |               | 7<br>8<br>9<br>10<br>11<br>12<br>13                                                       | * * * *                                 | Hari Kishan<br>Kelo Devi<br>Narshi<br>Hava Singh                                                                                       | Simaru<br>Sher Singh<br>Tek Ram<br>Dhari                                                                     | Panch<br>Panch<br>Panch                                                    | SC<br>SC<br>SC Womer                                                                                |
| Ra |               | 8<br>9<br>10<br>11<br>12<br>13                                                            | * * *                                   | Kelo Devi<br>Narshi<br>Hava Singh                                                                                                      | Sher Singh<br>Tek Ram<br>Dhari                                                                               | Panch<br>Panch                                                             | SC<br>SC Womer                                                                                      |
| Ra |               | 9<br>10<br>11<br>12<br>13<br>14                                                           | * *                                     | Narshi<br>Hava Singh                                                                                                                   | Tek Ram<br>Dhari                                                                                             | Panch                                                                      | SC Womer                                                                                            |
| Ra |               | 10<br>11<br>12<br>13<br>14                                                                | *                                       | Hava Singh                                                                                                                             | Dhari                                                                                                        |                                                                            |                                                                                                     |
| Ra |               | 11<br>12<br>13<br>14                                                                      | *                                       | •                                                                                                                                      |                                                                                                              | alicii                                                                     | SC                                                                                                  |
| Ra |               | 12<br>13<br>14                                                                            | *                                       | Ramkala                                                                                                                                | Allun                                                                                                        | Panch                                                                      | Unreserved                                                                                          |
| Ra |               | 13<br>14                                                                                  | *                                       |                                                                                                                                        | Chandan                                                                                                      | Panch                                                                      | BC Women                                                                                            |
| Ra |               | 14                                                                                        | *                                       | Khajani Devi                                                                                                                           | Dhan Singh                                                                                                   | Panch                                                                      |                                                                                                     |
| Ra |               |                                                                                           |                                         | Ginna                                                                                                                                  | Ramdharri 🗥                                                                                                  | Panch                                                                      | Women                                                                                               |
| Ra |               | 15                                                                                        |                                         | Sadhu                                                                                                                                  | Amichand 20                                                                                                  | Panch                                                                      | Unreserved                                                                                          |
| Ra |               |                                                                                           | *                                       | Chotu                                                                                                                                  | Maiya                                                                                                        | Panch                                                                      | Unreserved                                                                                          |
| Ra |               | 16                                                                                        |                                         | Sukhdei                                                                                                                                | Naphe Singh                                                                                                  | Panch                                                                      | Unreserved                                                                                          |
| Ra |               | 17                                                                                        | *                                       | Khajani Devi                                                                                                                           | Teka - Mail - Mail                                                                                           | Panch                                                                      | Women                                                                                               |
| Ra |               | 18                                                                                        |                                         | Bala                                                                                                                                   | Dana Ram                                                                                                     |                                                                            | Women                                                                                               |
| Ra |               | 19                                                                                        | •                                       | Pirthi                                                                                                                                 | Ramji Lal                                                                                                    | Panch                                                                      | Women                                                                                               |
| Re |               | 20                                                                                        | *                                       | Surti                                                                                                                                  | Ajmer                                                                                                        | Panch                                                                      | ВС                                                                                                  |
|    | ashidan       |                                                                                           | *                                       | Jaspal                                                                                                                                 | Atar Singh                                                                                                   | Panch                                                                      | Unreserved                                                                                          |
|    |               | 1                                                                                         | *                                       | Joginder Singh                                                                                                                         | Bhuru Ram                                                                                                    | Sarpanch                                                                   | Unreserved                                                                                          |
|    |               | 2                                                                                         | *                                       | Surjit                                                                                                                                 | Datu Ram                                                                                                     | Panch<br>Panch                                                             | BC                                                                                                  |
|    |               | 3                                                                                         | *                                       | Sinder                                                                                                                                 | Tara Singh                                                                                                   |                                                                            | SC                                                                                                  |
|    |               | 4                                                                                         | *                                       | Maiyan Singh                                                                                                                           | Sant Singh                                                                                                   | Panch                                                                      | Unreserved                                                                                          |
|    |               | 5                                                                                         | *                                       | Dalbara                                                                                                                                | Sondhi                                                                                                       | Panch                                                                      | Unreserved                                                                                          |
|    |               | 6                                                                                         | *                                       | Ajayab Singh                                                                                                                           | Jeet Singh                                                                                                   | Panch                                                                      | Unreserved                                                                                          |
|    |               | 7                                                                                         | *                                       | Gurpreet Kaur                                                                                                                          | Balwindr Singh                                                                                               | Panch                                                                      | Unreserved                                                                                          |
|    |               | 8                                                                                         | k                                       | Narender Kaur                                                                                                                          | Nihal Singh                                                                                                  | Panch                                                                      | Women                                                                                               |
|    |               | 9                                                                                         | *                                       | Jasvinder Kaur                                                                                                                         | Tahal Singh                                                                                                  | Panch                                                                      | Women                                                                                               |
|    |               | 10                                                                                        | *                                       | Phulpati                                                                                                                               | Soran Singh                                                                                                  | Panch                                                                      | Women                                                                                               |
|    |               | 11                                                                                        | *                                       | Prem Singh                                                                                                                             | Banwari                                                                                                      | Panch                                                                      | SC Women                                                                                            |
| Da | abitek Singh  |                                                                                           |                                         | Amarjit                                                                                                                                | Gurdyal Singh                                                                                                | Panch                                                                      | SC                                                                                                  |
|    | Swall Singin  | 1                                                                                         | *                                       | Dhanpati                                                                                                                               | Bahadur                                                                                                      | Sarpanch                                                                   | Unreserved                                                                                          |
|    |               | 2                                                                                         | *                                       | Pala Ram                                                                                                                               | Chiter                                                                                                       | Panch                                                                      | BC Women                                                                                            |
|    |               | 3                                                                                         | ×                                       | Tota                                                                                                                                   |                                                                                                              | Panch                                                                      | BC                                                                                                  |
|    |               | 4                                                                                         | *                                       | Gajan                                                                                                                                  | Dyala Ram                                                                                                    | Panch                                                                      | BC                                                                                                  |
|    |               | 5                                                                                         | *                                       | Kelo Devi                                                                                                                              | Lalu                                                                                                         | Panch                                                                      | SC                                                                                                  |
|    |               | 6                                                                                         |                                         | Bohati                                                                                                                                 | Pala                                                                                                         | Panch                                                                      | Women                                                                                               |
|    |               | 7                                                                                         | #                                       |                                                                                                                                        | Satbir                                                                                                       | Panch                                                                      | Women                                                                                               |
|    |               | 8                                                                                         | *                                       | Ramsarup<br>Ruldu                                                                                                                      | Kansi Ram                                                                                                    | Panch                                                                      | SC                                                                                                  |
|    |               | 9                                                                                         |                                         | Krishana                                                                                                                               | Arjun                                                                                                        | Panch                                                                      | SC                                                                                                  |
|    |               | 10                                                                                        |                                         | Rupchand                                                                                                                               | Raldu                                                                                                        | Panch                                                                      | SC Women                                                                                            |
|    |               |                                                                                           | ,                                       | Boga                                                                                                                                   | Arjun<br>Rishala                                                                                             | Panch                                                                      | Unreserved                                                                                          |
| Na | araingarh     | 11                                                                                        | 4                                       | Nirmala Devi                                                                                                                           | Rishala<br>Mani Barra                                                                                        | Panch                                                                      | Unreserved                                                                                          |
|    |               | 1                                                                                         | +                                       | Shri Ram                                                                                                                               | Mani Ram                                                                                                     | Sarpanch                                                                   | Women                                                                                               |
|    |               | 2                                                                                         |                                         | Lila Ram                                                                                                                               | Gopi Ram                                                                                                     | Panch                                                                      | BC                                                                                                  |
|    |               | 3                                                                                         |                                         | Jeet Singh                                                                                                                             | Nanu Ram                                                                                                     | Panch                                                                      | SC                                                                                                  |
|    |               | 4                                                                                         | *                                       | Lal Chand                                                                                                                              | Soran<br>Radbay Ram                                                                                          | Panch                                                                      | BC                                                                                                  |
|    |               | 5                                                                                         | ık                                      | Rakhi Devi                                                                                                                             | Badhau Ram<br>Leela Ram                                                                                      | Panch<br>Panch                                                             | BC<br>BC Women                                                                                      |

<sup>\* =</sup> UNOPPOSED/UNANIMOUSLY

|    | Name of Gram<br>Panchayat | Ward<br>No. | Name S/Sh./Smt.                 | Father's/Husband's<br>Name | Name of<br>Office | Category   |
|----|---------------------------|-------------|---------------------------------|----------------------------|-------------------|------------|
|    | Tanchayat                 | 6           | * Sukhma Devi                   | Tota Ram                   | Panch             | BC Women   |
|    |                           | 7           | * Omi Devi                      | Sunhra Ram                 | Panch             | SC Women   |
|    |                           | 8           | * Inder Ram                     | Ruliya                     | Panch             | BC         |
| _  | Disaltha                  | O           | Rajwant Kaur                    | Sukha Singh                | Sarpanch          | Women      |
| 5  | Pipaltha                  | 1           | Manjit Singh                    | Ganesh dass                | Panch             | Unreserved |
|    |                           | 2           | * Amrik                         | Rang-Singh                 | Panch             | Unreserved |
|    |                           | 3           | * Palvinder Kaur                | Jassa                      | Panch             | Women      |
|    |                           | 4           | * Subeg Singh                   | Harnam Singh               | Panch             | Unreserved |
|    |                           | 5           | * Ranjit Singh                  | Jogindr                    | Panch             | Unreserved |
|    |                           | 6           | Bimla                           | Hawa Singh                 | Panch             | SC Women   |
|    |                           | 7           | Phulpati                        | Sukr Singh                 | Panch             | Women      |
|    |                           | 8           | * Bhala Ram                     | Candu Ram                  | Panch             | SC         |
|    |                           | 9           | * Pala Ram                      | Phula                      | Panch             | SC         |
|    |                           | 10          | * Babli Devi                    | Ramniwas                   | Panch             | BC Women   |
|    |                           | 11          | * Satname Singh                 | Dalep                      | Panch             | Unreserved |
|    |                           | 12          | * Ranjit Singh                  | Darshan Singh              | Panch             | Unreserved |
|    |                           | 13          | * Kimat Singh                   | Kishan Singh               | Panch             | BC         |
|    |                           | 14          | * Zila                          | Samru                      | Panch             | SC         |
|    |                           | 15          | * Zangir                        | Harpool Singh              | Panch             | SC         |
|    |                           | 16          | * Krishana Devi                 | Barsati Ram                | Panch             | Women      |
| 7  | Padarth Khera             |             | Balbir kaur                     | Nahr Singh                 | Sarpanch          | Women      |
| •  | 1 additi i tilicia        | 1           | * Gurmeet kaur                  | Labh Singh                 | Panch             | Women      |
|    |                           | 2           | * Balkar Singh                  | Neka Singh                 | Panch             | Unreserved |
|    |                           | 3           | * Jagjit Singh                  | Minya Singh                | Panch             | Unreserved |
|    |                           | 4           | * Jayuni Devi                   | Ramsawrop                  | Panch             | Women      |
|    |                           | 5           | * Rishipal                      | Lilaram                    | Panch             | BC         |
|    |                           | 6           | * Gurmeet kaur                  | Jaspal                     | Panch             | SC Women   |
|    |                           | 7           | * Magar Singh                   | Massdiram                  | Panch             | Unreserved |
| 8  | Dandoli                   |             | Amrik                           | Boriya                     | Sarpanch          | Unreserved |
|    |                           | 1           | * Sarupa                        | Alpha                      | Panch             | SC         |
|    |                           | 2           | * Shakri                        | Harchnd                    | Panch             | SC         |
|    |                           | 3           | Gurcharn                        | Chotaram                   | Panch             | Unreserved |
|    |                           | 4           | Jeeta                           | Jagar Singh ·              | Panch             | SC         |
|    |                           | 5           | * Darshan                       | Jota                       | Panch             | Unreserved |
|    |                           | 6           | * Ramrati                       | Lal Singh                  | Panch             | Women      |
|    |                           | 7           | * Sukhvinder kaur               | Nachater                   | Panch             | Women      |
| 9  | Barta                     |             | Surjit Singh                    | Lichau Singh               | Sarpanch          | SC         |
|    | ¥                         | 1           | Zile Singh                      | Telu                       | Panch             | Unreserved |
|    |                           | 2           | Rajesh                          | Seva Singh                 | Panch             | Unreserved |
|    |                           | 3           | * Indera                        | Des Raj                    | Panch             | Women      |
|    |                           | 4           | <ul> <li>Dharm Singh</li> </ul> | Arjun                      | Panch             | BC         |
|    |                           | 5           | <ul><li>* Anil Kumari</li></ul> | Darshan Singh              | Panch             | Women      |
|    |                           | 6           | * Dharbir                       | Krishan                    | Panch             | Unreserved |
|    |                           | 7           | * Urmila                        | Dilbag                     | Panch             | Women      |
|    |                           | 8           | * Munshi                        | Surjan                     | Panch             | Unreserved |
|    |                           | 9 *         | Satyawan                        | Puran                      | Panch             | Unreserved |
|    |                           | 10          | * Anguri                        | Ajmer                      | Panch             | SC Women   |
|    |                           | 11          | * Parkash                       | Shankar                    | Panch             | SC         |
|    |                           | 12          | * Jeeta                         | Chotu                      | Panch             | Unreserved |
|    |                           | 13          | Bhteri                          | Meva Singh                 | Panch             | Women      |
|    |                           | 14          | * Chameli                       | Aasha                      | Panch             | SC Women   |
| 10 | Hansdahar                 |             | Santro Devi                     | Shasiram                   | Sarpanch          | sc Women   |
|    |                           | 1           | * Gurbaksh Singh                | - / - MIII                 | Salpallell        | Unreserved |

<sup>\* =</sup> UNOPPOSED/UNANIMOUSLY

| Sr.<br>No. |                 | Ward<br>No. | N.  | ame S/Sh./Smt.  | Father's/Husband's<br>Name | Name of<br>Office | Category  |
|------------|-----------------|-------------|-----|-----------------|----------------------------|-------------------|-----------|
|            |                 | 2           |     | Balwan          | Mamchand                   | Panch             | ВС        |
|            |                 | 3           | *   | Shero Devi      | Rameswar                   | Panch             | BC Wome   |
|            |                 | 4           | *   | Hemraj          | Banta Singh                | Panch             | BC        |
|            |                 | 5           |     | Jogi Ram        | Bhana Ram                  | Panch             | SC        |
|            |                 | 6           | *   | Choti           | Chirangi                   | Panch             | SC Wome   |
|            |                 | 7           | *   | Balbir kaur     | Gurchar                    | Panch             | Women     |
|            |                 | 8           |     | Sant Singh      | Kaka Singh                 | Panch             | Unreserve |
| 1          | Dhanori         |             |     | Rohtash         | Jaila Ram                  | Sarpanch          | Unreserve |
|            |                 | 1           | *   | Ramsarup        | Pokar                      | Panch             | SC        |
|            |                 | 2           | *   | Birmati         | Lahar Singh                | Panch             | SC Wome   |
|            |                 | 3           | *   | Bant Singh      | Hava Singh                 | Panch             | Unreserve |
|            |                 | 4           | *   | Ramsarup        | Sadhuram                   | Panch             | BC        |
|            |                 | 5           | *   | ManniRam        | Lila Ram                   | Panch             | SC        |
|            |                 | 6           | *   | Rajender        |                            | Panch             | SC        |
|            |                 | 7           | *   | Banti           | Jagpal                     |                   | SC Wome   |
|            |                 | 8           |     | Madan           | Bhura                      | Panch             |           |
|            |                 | 9           |     |                 | Miyan Singh                | Panch             | SC        |
|            |                 | 10          |     | Satbir Singh    | Ramkishan                  | Panch             | Unreserv  |
|            |                 |             |     | Balbir          | Amaru                      | Panch             | Unreserve |
|            |                 | 11          |     | Dhanpati        | Chajju Ram                 | Panch             | Women     |
|            |                 | 12          |     | Malha Ram       | Dala                       | Panch             | Unreserv  |
|            |                 | 13          |     | Mahabir         | Chela Ram                  | Panch             | Unreserv  |
|            | d               | 14          |     | Murti Devi      | Kitabo                     | Panch             | Women     |
|            |                 | 15          |     | Lila Devi       | Harkesh                    | Panch             | Women     |
|            |                 | 16          | *   | Raja Ram        | Bader Parsad               | Panch             | Unreserv  |
|            |                 | 17          |     | Khajani Devi    | Ramdiya                    | Panch             | Women     |
|            |                 | 18          |     | Diwan Singh     | Kali Ram                   | Panch             | Unreserv  |
|            |                 | 19          | . * | Shanti          | Inder Singh                | Panch             | Women     |
|            |                 | 20          |     | Omparkash       | Harikesh                   | Panch             | Unreserv  |
| 2          | Data Singh Wala |             |     | Harvinder       | Gurdan Singh               | Sarpanch          | Unreserv  |
|            |                 | 1           | *   | Jagmel Singh    | Jager Singh                | Panch             | Unreserv  |
|            |                 | 2           |     | Kamla           | Tej Singh                  | Panch             | Women     |
|            |                 | 3           |     | Santro          | Gayan Singh                | Panch             | Women     |
|            |                 | 4           |     | Mohar Singh     | Hira Singh                 | Panch             | Unreserv  |
|            |                 | 5           | *   | Bobali '        | Kammu                      | Panch             | BC Wom    |
|            |                 | 6           | *   | Raldu           | Pachitar .                 | Panch             | SC        |
|            |                 | 7           | *   | Balbir          | Sưcha Singh                | Panch             | SC        |
|            |                 | 8           | *   | Maya            | Labh Singh                 | Panch             | SC Wom    |
| 3          | Garhi           | •           |     | Satvinder Singh | Balbir Singh               |                   |           |
| •          | Sami            | 1           |     | Manga           | Bhala Ram                  | Sarpanch<br>Panch | Unreserv  |
|            | -               | 2           | *   | Dhupa Ram       | Gayasu                     |                   | SC        |
|            |                 | 3           |     |                 | -                          | Panch             | SC        |
|            |                 |             |     | Murti Devi      | Ram Chander                | Panch             | SC Wom    |
|            |                 | 4           |     | Baljinder       | Sukha Singh                | Panch             | Unreserv  |
|            |                 | 5           | Ţ.  | Gurmangat Singh | Darshan Singh              | Panch             | BC        |
|            |                 | 6           | •   | Pawan kumar     | Surata Singh               | Panch             | Unreserv  |
|            |                 | 7           | *   | Kulvinder kaur  | Kulwant                    | Panch             | Women     |
|            | N               | 8           | *   | Ishro Devi      | Puran Chand                | Panch             | BC Wom    |
| 14         | Nepewala        |             |     | Hoshiyar Singh  | Surjan                     | Sarpanch          | SC        |
|            |                 | 1           |     | Subhash         | Baru Ram                   | Panch             | Unreserv  |
|            |                 | 2           | Ħ   | Rajinder        | Jagat Ram                  | Panch             | Unreserv  |
|            |                 | 3           |     | Bhim Singh      | Kehar Singh                | Panch             | Unreserv  |
|            |                 | 4           |     | Kamla           | Satpat                     | Panch             | SC Wom    |
|            |                 | 5           | *   | Mariya          | Ramkala                    | Panch             | Women     |

<sup>\* =</sup> UNOPPOSED/UNANIMOUSLY

| Sr. Name of Gra<br>No. Panchayat | m Ward<br>No. | Name S/Sh./Smt.                | Father's/Husband's<br>Name            | Name of<br>Office | Catego        |
|----------------------------------|---------------|--------------------------------|---------------------------------------|-------------------|---------------|
| - Tanonayat                      | 6             | * Jagdish                      | Birshala                              | Panch             | BC            |
|                                  | 7             | * Suresh kumar                 | Dhup Singh                            | Panch             | Unres         |
|                                  |               | * Dhup Singh                   | Labh Singh                            | Panch             | Unres         |
|                                  | 8<br>9        | * Santro                       | Ram kumar                             | Panch             | Wome          |
| 15 - I/I                         | 9             |                                | Mange Ram                             | Sarpanch          | Unres         |
| 15 Koyal                         |               | Jagdish<br>* Taka              | Mangal Ram                            | Panch             | BC            |
|                                  | 1             | * Teka                         | Phateh Singh                          | Panch             | Wome          |
|                                  | 2             | * Rajpati                      | Ramniwas                              | Panch             | Wome          |
|                                  | 3             | * Saroj                        | Mangla Ram                            | Panch             | Unres         |
|                                  | 4             | * Birbal                       | Dyala Ram                             | Panch             | Unres         |
|                                  | 5             | * Sadaram                      | Sarupa                                | Panch             | Unres         |
|                                  | 6             | Suba                           | · · · · · · · · · · · · · · · · · · · | Panch             | Unres         |
|                                  | 7             | * Darma                        | Deva                                  | Panch             | Unres<br>Wome |
|                                  | 8             | * Santro                       | Satpat                                | Panch             | SC            |
|                                  | 9             | * Mangla                       | Sarni                                 |                   |               |
|                                  | 10            | <ul> <li>Gaje Singh</li> </ul> | Keharu                                | Panch             | SC            |
|                                  | 11            | * Paemo                        | Sube Singh                            | Panch             | SC            |
| 6 Ujhana                         |               | Sajana                         | Kanhaiya                              | Sarpanch          | SC            |
|                                  | 1             | * Ram Singh                    | Sahasi                                | Panch             | Unrese        |
|                                  | 2             | * Kura                         | Chandgi                               | Panch             | Unrese        |
|                                  | 3             | * Bhateri                      | Ganga Bishan                          | Panch             | Wome          |
|                                  | 4             | Kelo Devi                      | Dyal Singh                            | Panch             | Wome          |
|                                  | 5             | * Sunita                       | Surajmal                              | Panch             | Wome          |
|                                  | 6             | Baljit                         | Paritam Singh                         | Panch             | Unrese        |
|                                  | 7             | * Keso                         | Danna                                 | Panch             | SC            |
|                                  | 8             | * Pala                         | Mangal Ram                            | Panch             | Unrese        |
|                                  | 9             | * Mahender                     | SadhuRam                              | Panch             | Unrese        |
|                                  | 10            | * Sunita                       | Balraj                                | Panch             | Womer         |
|                                  | 11            | * Raja Ram                     | Lichaman                              | Panch             | Unrese        |
|                                  | 12            | Shakuntala                     | Ramphal                               | Panch             | Women         |
|                                  | 13            | Zile Singh                     | Raldu                                 | Panch             | Unrese        |
|                                  | 14            | Bharpai                        | Ram kumar                             | Panch             | Womer         |
|                                  | 15            | Matjeet                        | Phakir Chand                          | Panch             | Unrese        |
|                                  | 16 *          | Mahender                       | SadhuRam                              | Panch             | BC            |
|                                  | 17 *          | Taro                           | Raj Kumar                             |                   | BC Wo         |
|                                  | 18 *          | Gaja                           | Girdhala                              | Panch<br>Panch    | BC W          |
|                                  | 19 *          | Simar Singh                    | Jaisha Singh                          |                   | Unrese        |
|                                  | 20            | Jainarayan                     | _                                     | Panch             | Unrese        |
| Kharal                           | 20            | Sheela                         | Mathura Singh                         | Panch             |               |
| Milalai                          | 4             |                                | Prem                                  | Sarpanch          | Womer         |
|                                  | 1             | Umed Singh                     | Ramkishan                             | Panch             | вС            |
|                                  | 2             | Ramphal                        | Girdhala                              | Panch             | SC            |
|                                  | 3 *           | Jagdish                        | Ghandhu                               | Panch             | SC            |
|                                  | 4 *           | Birmati                        | Dharambir                             | Panch             | Women         |
|                                  | 5 *           | Rajjpati                       | Soni                                  | Panch             | Unrese        |
|                                  | 6 '           | Karma                          | Surja                                 | Panch             | Unrese        |
|                                  | 7 *           | Shakuntala                     | Balraj                                | Panch             | Women         |
|                                  | 8 *           | Bimla                          | Punjaba                               | Panch             | Women         |
|                                  | 9             | Mahipal                        | Hava Singh                            | Panch             | Unreser       |
|                                  | 10            | Hava                           | Harlal                                |                   | Unreset       |
|                                  | 11 *          | Duni                           | Harchand                              | Panch             | Linreset      |
|                                  | 12 *          | Santosh                        | Sohan                                 | Panch             | SC Won        |
|                                  | 13 *          | Des Raj                        | Neki                                  | Panch             | DC.           |
|                                  | 14 *          | Kapoor Singh                   |                                       | Panch             | HEROSPI       |
|                                  | 15 *          | Baljit                         | Udey Singh                            | Panch             | Unreser       |
|                                  |               | 1.                             | Pirthi                                | Panch             | Oulga.        |

| Sr.<br>No. | Name of Gram<br>Panchayat | Ward<br>No. | Name S/Sh./Smt.                      | Father's/Husband's<br>Name | Name of Office | Category   |
|------------|---------------------------|-------------|--------------------------------------|----------------------------|----------------|------------|
|            |                           | 16          | * Kelo                               | Dalel                      | Panch          | Women      |
|            |                           | 17          | * Pala                               | Phulu                      | Panch          | Unreserved |
|            |                           | 18          | Vajir                                | Diwana                     | Panch          | Unreserved |
|            |                           | 19          | Darmo                                | Hari Singh                 | Panch          |            |
|            |                           | 20          | * Mula                               | Dalipa                     | Panch          | Unreserve  |
| 3          | Loan                      |             | Kapura Singh                         | Baru Ram                   |                | Unreserve  |
|            |                           | 1           | * Karmbir                            | Dhanu Ram                  | Sarpanch       | SC         |
|            |                           | 2           | * Nanhu                              | Nasiba                     | Panch          | SC         |
|            |                           | 3           | Lichmi                               |                            | Panch          | BC         |
|            |                           | 4           | * Baliya                             | Subhash                    | Panch          | Women      |
|            |                           | 5           | * Japal                              | Moman                      | Panch          | SC         |
|            |                           | 6           | Shamsher Singh                       | Manphul                    | Panch          | SC         |
|            |                           | 7           |                                      | Basaou Ram                 | Panch          | Unreserved |
|            |                           | 8           | Shayona                              | Chandi Ram                 | Panch          | Women      |
|            |                           |             | * Mukesh Devi                        | Gurname                    | Panch          | SC Women   |
|            |                           | 9           | Suraj Bhan                           | Chandu Ram                 | Panch          | Unreserved |
|            |                           | 10          | Kamla                                | Kitaba                     | Sarpanch       | Women      |
|            |                           | 11          | * Bhim                               | Ghandhu Ram                | Panch          | Unreserved |
|            |                           | 12          | Aabhla                               | Doili Ram                  | Panch          | Unreserved |
|            |                           | 13          | * Sunehari                           | Souran                     | Panch          | BC Women   |
|            |                           | 14          | Subhash                              | Chandgi                    | Panch          | Unreserved |
| 9          | Hamirgarh                 |             | Dhira                                | Bhagchand                  | Sarpanch       |            |
|            |                           | 1           | * Karmjit                            | Nathu Ram                  | Panch          | Unreserved |
|            |                           | 2           | <ul> <li>Jyoti (Rajwanti)</li> </ul> | Mana                       | Panch          | BC         |
|            |                           | 3           | * Harpal                             | Jai Singh                  | Panch          | SC Women   |
|            |                           | 4           | Chatra                               | Ram kishan                 |                | Unreserved |
|            |                           | 5           | * Phul Kumar                         | Ruliya                     | Panch          | Unreserved |
|            |                           | 6           | Ghando                               | Shingha                    | Panch          | Unreserved |
|            |                           | 7           | * Raj kumar                          |                            | Panch          | Unreserved |
|            |                           | 8           | * Kamla                              | Mehar Singh                | Panch          | Unreserved |
|            |                           | 9           | * Bali                               | Ravi Singh                 | Panch          | Women      |
|            |                           | 10          |                                      | Darampal                   | Panch          | Women      |
|            |                           |             | * Rameshwar                          | Dhupiya                    | Panch          | SC         |
| 0          | PolosiKhan                | 11          | * Rupchand                           | Nihala                     | Panch          | SC         |
| U          | Belar Khan                |             | Phulí Devi                           | Manphul                    | Sarpanch       | Women      |
|            |                           | 1           | <ul> <li>Kishani Devi</li> </ul>     | Mangal Ram                 | Panch          | SC Women   |
|            |                           | 2           | Madan Lal                            | Datu Ram                   | Panch          | BC         |
|            |                           | 3           | * Bhira                              | Galgal                     | Panch          | SC         |
|            |                           | 4           | * Rajpati                            | Hava Singh                 | Panch          | SC Women   |
|            |                           | 5           | <ul><li>* Satyawan</li></ul>         | Lichaman                   | Panch          | SC         |
|            |                           | 6           | * Bhanti                             | Jai Singh                  | Panch          | SC Women   |
|            |                           | 7           | * Om parkash                         | Shakaru                    | Panch          | Unreserved |
|            |                           | 8           | * Gayan Devi                         | Zile Singh                 | Panch          | Women      |
|            |                           | 9           | * Ramphal                            | Badana                     | Panch          | Unreserved |
|            |                           | 10          | * Indero                             | Shamsher                   | Panch          | Women      |
|            |                           | 11          | Suraj Bhan                           | Kali Ram                   | Panch          |            |
|            |                           | 12          | * Ramkishan                          | Harphul Singh              |                | Unreserved |
|            |                           | 13          | * Moman Ram                          | Vasudev                    | Panch          | Unreserved |
|            | 4                         | 14          | Rishi Ram                            | Jagdish                    | Panch          | Unreserved |
|            |                           | 15          | * Dhanna                             | _                          | Panch          | Unreserved |
|            |                           | 16          |                                      | Rishala                    | Panch          | Unreserved |
|            |                           |             | Balwan                               | Deva Ram                   | Panch          | Unreserved |
|            |                           | 17          | * Jogiram                            | Pirthi                     | Panch          | Unreserved |
|            |                           | 18          | Rajpati                              | Rajkumar                   | Panch          | Women      |
|            |                           | 19          | * Mantari                            | Bhalla                     | Panch          | Women      |
|            |                           | 20          | Nandi                                | Sarjit                     | Panch          | Women      |

| Sr. | Name of Gram   | Ward    | ١   | lame S/Sh./Smt.     | Father's/Husband's<br>Name | Name of<br>Office | Categor    |
|-----|----------------|---------|-----|---------------------|----------------------------|-------------------|------------|
| ۱٥. | Panchayat      | No.     |     | D. J. Davi          | Dhup Singh                 | Sarpanch          | Women      |
| 1   | Ambarsar       |         |     | Bimla Devi          | Puran                      | Panch             | Unrese     |
|     |                | 1       | *   | Rajpal              | Ratan Singh                | Panch             | SC SUITES  |
|     |                | 2       |     | Dharmbir            | Dyanand                    | Panch             |            |
|     |                | 3       | ×   | Shanti              | Parhalad                   | Panch             | Women      |
|     |                | 4       | *   | Jagdish             | Ranbir                     | Panch             | Unrese     |
|     |                | 5       | ×   | Gayani              |                            | Panch             | Unrese     |
|     |                | 6       | *   | Premo               | Ram kumar                  | Panch             | SC         |
|     |                | 7       | *   | Dalbir              | Bhalla                     |                   | SC         |
|     |                | 8       | *   | Karambir            | Jagta                      | Panch             | BC         |
| ^   | Curuaar        | , 0     |     | Jagdish .           | Lakhmi Chand               | Sarpanch          | Unrese     |
| 2   | Gurusar        | 1       |     | Rishi Pal           | Ram kishan                 | Panch             | BC         |
|     |                | 2       |     | Raj Singh           | Deva Singh                 | Panch             | Unrese     |
|     |                | 3       |     | Fakiriya            | Bhali Ram                  | Panch             | Unrese     |
|     |                |         |     | Shayona @ Sona Devi | Maichand                   | Panch             | Women      |
|     |                | 4       | ٠   |                     | Zile Singh                 | Panch             | Women      |
|     |                | 5       | -   | Sarupi Devi         | Hari kishan                | Panch             | Unrese     |
|     |                | 6       |     | Pala Ram            | Pala Ram                   | Panch             | Women      |
|     |                | 7       | *   | Chandero            |                            | Panch             |            |
|     |                | 8       | *   | Ramdiya             | Lichaman                   |                   | Unrese     |
| 3   | Bhana Barahar  | nan     |     | Dayal Singh         | Anant Ram                  | Sarpanch          | Unrese     |
|     |                | 1       | *   | Bala Devi           | Teka                       | Panch             | SC Wo      |
|     |                | 2       | *   | Premo               | Jitu                       | Panch             | Unrese     |
|     |                | 3       |     | Omparkash           | Bhuriya                    | Panch             | Unrese     |
|     |                | 4       | *   | Ramdat              | Gopi                       | Panch             | Unrese     |
|     |                | 5       |     | Somdat              | Bhale Ram                  | Panch             | Unrese     |
|     |                | 6       | •   | Rajbala             | Ram kumar                  | Panch             | Women      |
|     |                | 7       | ,   | Somparkash          | Rishala                    | Panch             | Unrese     |
|     |                | 8       | •   | Rashma Devi         | Jagdish                    | Panch             | Women      |
|     |                | 9       | ,   | Surja               | Net Ram                    | Panch             | Unreser    |
|     |                | 10      | •   | Ganga Ram           | Birbal                     | Panch             | Unreser    |
|     |                | 11      | ,   | Krishana Devi       | Balkishan                  | Panch             | Women      |
|     |                | 12      | -   | Debala              | Ram kumar                  | Panch             | Unreser    |
| 24  | Surja Khera    |         |     | Durga               | Satish                     |                   | Women      |
|     |                | 1       |     | Ramrati             | Rangi Ram                  | Sarpanch          |            |
|     |                | 2       | 1   | Sukha               | Santu                      | Panch             | SC         |
|     |                | 3       | 1   | Maya Devi           | Mahavir                    | Panch             | SC Wan     |
|     |                | 4       |     | Anguri              | Baljit                     | Panch             | SC Won     |
|     |                | 5       |     | * Ramesh            | Phul kumar                 | Panch             | SC Won     |
|     |                | 6       |     | Chandan             | Telu                       | Panch             | SC         |
|     |                | 7       |     | * Harikesh          |                            | Panch             | BC         |
|     |                | 8       |     | * Nihala Ram        | Jogiya                     | Panch             | Unreser    |
|     |                | 9       |     | * Anita Devi        | Jagga                      | Panch             | Unresen    |
| 2   | 5 Dhrodi ,     |         |     | Miyan Singh         | Narender                   | Panch             | Women      |
|     |                | 1       |     | Mahender Singh      | Chotu Ram                  | Sarpanch          | SC         |
|     |                | 2       |     | * Rajbir            | Ishwar Singh               | Panch             | Unreser    |
|     |                | . 3     |     | * Satbir            | Souran                     | Panch             | вС         |
|     |                | 4       |     | * Randhir           | Arjun                      | Panch             | Unreserv   |
|     |                | 5       |     | Dhup Singh          | Jai Singh                  | Panch             | Unreserv   |
|     |                | 6       |     | * Lilu Ram          | Raldu                      | Panch             | Linraserv  |
|     |                | 7       |     | Satbir              | Banta<br>Khales O          | Panch             | LIPROSETVI |
|     |                | 8       |     | Omi Devi            | Khajan Singh               | Panch             | Unreservi  |
|     |                | 9<br>10 |     | * Darmpal           | Meva Singh                 | Panch             | Mamen      |
|     |                | 10      |     | * Kamla             | Ajmer<br>Valir             | Panch             | Unreserve  |
|     | A 717-2        |         |     | * Ramphal           | Vajir<br>Aimor             | Panch             | Women      |
| - 3 | * = UNOPPOSED/ | UNANIM  | IOI | ISLV                | Ajmer                      | Panch             | SC         |